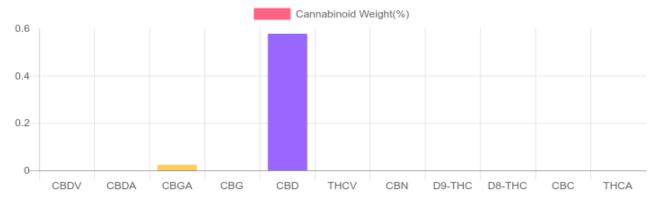

## Sample

N/D D9-THC 0.577% Total CBD

576.5 mg Cannabinoids per unit

576.5 mg CBD per

1 unit = 100 ml per unit x density (1) x Cannabinoid concentration

## **Cannabinoids Test**

SHIMADZU INTEGRATED UPLC-PDA GSL SOP 400

| Cannabinoids       | LOQ    | weight(%) | mg/g  |   |
|--------------------|--------|-----------|-------|---|
| D9-THC             | 10 PPM | N/D       | N/D   | _ |
| THCA               | 10 PPM | N/D       | N/D   |   |
| CBD                | 10 PPM | 0.577%    | 5.765 |   |
| CBDA               | 20 PPM | N/D       | N/D   |   |
| CBDV               | 20 PPM | N/D       | N/D   |   |
| CBC                | 10 PPM | N/D       | N/D   |   |
| CBN                | 10 PPM | N/D       | N/D   |   |
| CBG                | 10 PPM | N/D       | N/D   |   |
| CBGA               | 20 PPM | 0.024%    | 0.237 |   |
| D8-THC             | 10 PPM | N/D       | N/D   |   |
| THCV               | 10 PPM | N/D       | N/D   |   |
| TOTAL D9-THC       |        | N/D       | N/D   |   |
| TOTAL CBD*         |        | 0.577%    | 5.765 |   |
| TOTAL CANNABINOIDS |        | 0.601%    | 6.002 |   |
|                    |        |           |       |   |

Reporting Limit 10 ppm \*Total CBD = CBD + CBDA x 0.877 N/D - Not Detected, B/LOQ - Below Limit of Quantification

Dr. Andrew Hall, Ph.D., Chief Scientific Officer

Ben Witten, MS, MT., Lab Director

**Green Scientific Labs** in fo@greenscient if iclabs.com1-833 TEST CBD