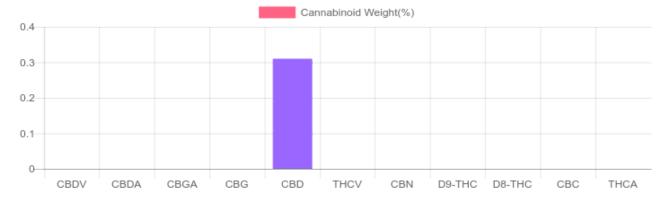

## Sample

N/D D9-THC 0.310% Total CBD

6.2 mg Cannabinoids per chew

6.2 mg CBD per chew

1 chew = 2.01 grams per chew x Cannabinoid concentration

## Cannabinoids Test

SHIMADZU INTEGRATED UPLC-PDA GSL SOP 400

UPLOADED: 01/22/2021 10:22:01

| Cannabinoids       | LOQ    | weight(%) | mg/g  | mg/chew |
|--------------------|--------|-----------|-------|---------|
| D9-THC             | 10 PPM | N/D       | N/D   | N/D     |
| THCA               | 10 PPM | N/D       | N/D   | N/D     |
| CBD                | 10 PPM | 0.310%    | 3.105 | 6.2     |
| CBDA               | 20 PPM | N/D       | N/D   | N/D     |
| CBDV               | 20 PPM | N/D       | N/D   | N/D     |
| CBC                | 10 PPM | N/D       | N/D   | N/D     |
| CBN                | 10 PPM | N/D       | N/D   | N/D     |
| CBG                | 10 PPM | N/D       | N/D   | N/D     |
| CBGA               | 20 PPM | N/D       | N/D   | N/D     |
| D8-THC             | 10 PPM | N/D       | N/D   | N/D     |
| THCV               | 10 PPM | N/D       | N/D   | N/D     |
| TOTAL D9-THC       |        | N/D       | N/D   | N/D     |
| TOTAL CBD*         |        | 0.310%    | 3.105 | 6.2     |
| TOTAL CANNABINOIDS |        | 0.310%    | 3.105 | 6.2     |